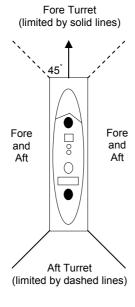

# FIRE WHEN READY

## RULES SUPPORT PACKAGE

**DATE: 8 APRIL 2014** 

### Preamble

The Rules Support package incorporates the following items:
A set of Game Play Templates with Firing Arc Indicators
A Set of Ship Record Sheets.

## FIRING ARC INDICATORS

### Fore and Aft Turrets

Fore Turret



#### **Centreline Turrets**



#### Casemates



#### Quarter Turrets



#### Centreline Turrets



# SHIP RECORD SHEETS

| Ship name:                                     |           |         |           |             |          | Command: Crew:      |      |             | Target Size: |         |
|------------------------------------------------|-----------|---------|-----------|-------------|----------|---------------------|------|-------------|--------------|---------|
| Belt:                                          | Barbette: | Turret: | C. Tower: | Battery:    | Vitals:  | ADV: BE             |      | BDV:        | 1            |         |
|                                                |           |         |           |             |          | 1/3:                |      |