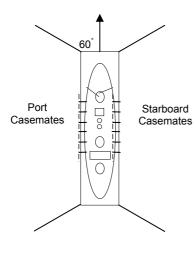

# FIRE WHEN READY

## RULES SUPPORT PACKAGE

**DATE: 8 APRIL 2014** 

### Preamble

The Rules Support package incorporates the following items:
A set of Game Play Templates with Firing Arc Indicators
A Set of Ship Record Sheets.

## FIRING ARC INDICATORS

### Fore and Aft Turrets

Fore Turret



#### **Centreline Turrets**



#### Casemates



#### Quarter Turrets



#### Centreline Turrets



# SHIP RECORD SHEETS

| Ship name:                                     |           |         |           |             |          | Command: Crew:      |      |             | Target Size: |         |
|------------------------------------------------|-----------|---------|-----------|-------------|----------|---------------------|------|-------------|--------------|---------|
| Belt:                                          | Barbette: | Turret: | C. Tower: | Battery:    | Vitals:  | ADV: BE             |      | BDV:        | 1            |         |
|                                                |           |         |           |             |          | 1/3:                |      |             | 1/3:         |         |
| Rangefinder