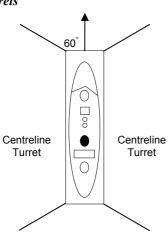

# FIRE WHEN READY

## RULES SUPPORT PACKAGE

**DATE: 8 APRIL 2014** 

### Preamble

The Rules Support package incorporates the following items:
A set of Game Play Templates with Firing Arc Indicators
A Set of Ship Record Sheets.

## FIRING ARC INDICATORS

### Fore and Aft Turrets

Fore Turret



#### **Centreline Turrets**



#### Casemates



#### Quarter Turrets



#### Centreline Turrets



# SHIP RECORD SHEETS

| Ship name:                                     |           |         |           |             |          | Command: Crew:      |      |             | Target Size: |         |
|------------------------------------------------|-----------|---------|-----------|-------------|----------|---------------------|------|-------------|--------------|---------|
| Belt:                                          | Barbette: | Turret: | C. Tower: | Battery:    | Vitals:  | ADV: BE             |      | BDV:        | 1            |         |
|                                                |           |         |           |             |          | 1/3:                |      |             | 1/3:         |         |
| Rangefinders: (When all lost gunnery is at -2) |           |