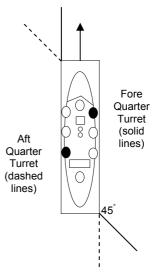

# FIRE WHEN READY

## RULES SUPPORT PACKAGE

**DATE: 8 APRIL 2014** 

### Preamble

The Rules Support package incorporates the following items:
A set of Game Play Templates with Firing Arc Indicators
A Set of Ship Record Sheets.

## FIRING ARC INDICATORS

### Fore and Aft Turrets

Fore Turret



#### **Centreline Turrets**



#### Casemates



#### Quarter Turrets



#### Centreline Turrets



# SHIP RECORD SHEETS

| Ship name:                                     |           |         |           |             |          | Command: Crew:      |      |             | Target Size: |         |
|------------------------------------------------|-----------|---------|-----------|-------------|----------|---------------------|------|-------------|--------------|---------|
| Belt:                                          | Barbette: | Turret: | C. Tower: | Battery:    | Vitals:  | ADV: BE             |      | BDV:        | 1            |         |
|                                                |           |         |           |             |          | 1/3:                |      |             | 1/3:         |         |
| Rangefinders: (When all lost gunner