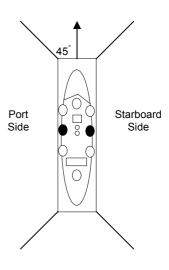

# FIRE WHEN READY

## RULES SUPPORT PACKAGE

**DATE: 8 APRIL 2014** 

### Preamble

The Rules Support package incorporates the following items:
A set of Game Play Templates with Firing Arc Indicators
A Set of Ship Record Sheets.

## FIRING ARC INDICATORS

### Fore and Aft Turrets

Fore Turret



#### **Centreline Turrets**



#### Casemates



#### Quarter Turrets



#### Centreline Turrets



# SHIP RECORD SHEETS

| Ship name:                                     |           |         |           |             |          | Command: Crew:      |      |             | Target Size: |         |
|------------------------------------------------|-----------|---------|-----------|-------------|----------|---------------------|------|-------------|--------------|---------|
| Belt:                                          | Barbette: | Turret: | C. Tower: | Battery:    | Vitals:  | ADV: BE             |      | BDV:        | 1            |         |
|                                                |           |         |           |             |          | 1/3:                |      |             | 1/3:         |