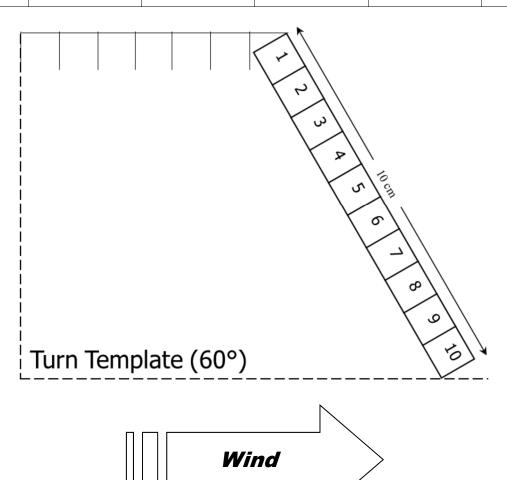

## Preamble

The Rules Support package incorporates the following items:

- A Turn Template.
- A Wind Direction Marker
- A Set of Game Markers
- A Set of Ship Record Sheets.

| Ship Nam            | ne             |           |                                                                   |                        |                  | Size                |                                                           | Target Da | amage Mo      | difier         |               | Crew Qua    | ality:   |     |
|---------------------|----------------|-----------|-------------------------------------------------------------------|------------------------|------------------|---------------------|-----------------------------------------------------------|-----------|---------------|----------------|---------------|-------------|----------|-----|
| FCS Generation None |                | 1st       | 2nd                                                               | 3rd Maximum Speed Sett |                  | etting              | Current                                                   |           | 6-5-4-3-2-0-0 |                | • ①           |             |          |     |
| ECM Generation None |                | 1st       | 2nd                                                               | 3rd Normal M           |                  | MVR Rating          |                                                           | Current   |               |                |               |             |          |     |
| EO System ? YES     |                | NO        | Current Damage Level Intact → Light → Medium → Heavy → Critical → |                        |                  |                     |                                                           |           | → Wrecke      | ed             |               |             |          |     |
| ESM System ? YES    |                | NO        | Weapons and Arcs                                                  |                        |                  |                     |                                                           |           |               |                |               |             |          |     |
| Chaff available? YF |                | YES       | NO                                                                |                        |                  |                     |                                                           |           |               |                |               |             |          |     |
| Flares available ?  |                | YES       | NO                                                                | ]                      |                  |                     |                                                           |           |               |                |               |             |          |     |
| Illumination        |                |           |                                                                   |                        |                  |                     |                                                           |           |               |                |               |             |          |     |
| Illumination l      |                | on Flares |                                                                   |                        |                  |                     |                                                           |           |               |                |               |             |          |     |
|                     | Star Shell     | S         |                                                                   |                        |                  |                     |                                                           |           |               |                |               |             |          |     |
|                     |                |           |                                                                   |                        |                  |                     |                                                           |           |               |                |               |             |          |     |
| Special D           | amage          |           |                                                                   |                        |                  |                     |                                                           |           |               |                |               |             |          |     |
|                     |                |           |                                                                   |                        |                  |                     |                                                           |           |               |                |               |             |          |     |
| Ship Nam            | ne             |           |                                                                   |                        |                  | Size                |                                                           | Target Da | amage Mo      | difier         |               | Crew Qua    | ality:   |     |
| FCS Gene            | eration        | None      | 1st                                                               | 2nd                    | 3rd              | Maximur             | um Speed Setting                                          |           |               | Current        | <b>6</b>      | 6-5-4-3-2-1 |          | • ① |
| ECM Gen             | neration       | None      | 1st                                                               | 2nd                    | 3rd              | d Normal MVR Rating |                                                           | g         |               | Current        |               |             |          |     |
| EO System ? YES     |                | YES       | NO                                                                | Current I              | Damage Le        | vel                 | Intact →                                                  | → Light → | → Mediu       | m <b>→→</b> He | eavy 🗪        | Critical 🛨  | → Wrecke | ed  |
| ESM System ? YES    |                | YES       | NO                                                                | Weapons                | Weapons and Arcs |                     |                                                           |           |               |                |               |             |          |     |
| Chaff available ?   |                | YES       | NO                                                                |                        |                  |                     |                                                           |           |               |                |               |             |          |     |
| Flares available ?  |                | YES       | NO                                                                |                        |                  |                     |                                                           |           |               |                |               |             |          |     |
| Illumination        |                |           |                                                                   | ]                      |                  |                     |                                                           |           |               |                |               |             |          |     |
| Illumination Flare  |                | on Flares |                                                                   |                        |                  |                     |                                                           |           |               |                |               |             |          |     |
| Star Shells         |                | S         |                                                                   |                        |                  |                     |                                                           |           |               |                |               |             |          |     |
|                     |                |           |                                                                   |                        |                  |                     |                                                           |           |               |                |               |             |          |     |
| Special D           | amage          |           |                                                                   |                        |                  |                     |                                                           |           |               |                |               |             |          |     |
|                     |                |           |                                                                   |                        |                  |                     |                                                           |           |               |                |               |             |          |     |
| Ship Nam            | ne             |           |                                                                   |                        |                  | Size                |                                                           | Target Da | amage Mo      | difier         |               | Crew Qua    | ality:   |     |
| FCS Gene            | FCS Generation |           | 1st                                                               | 2nd                    | 3rd              | Maximur             | m Speed Se                                                | etting    | ng Cu         |                | 6-5-4-3-2-1-0 |             | • (1)    |     |
| ECM Generation      |                | None      | 1st                                                               | 2nd                    | 3rd              | Normal N            | MVR Ratin                                                 | g         | Current       |                |               |             |          |     |
| EO System ?         |                | YES       | NO                                                                | Current I              | Damage Le        | evel                | Intact →→ Light →→ Medium →→ Heavy →→ Critical →→ Wrecked |           |               |                |               |             |          |     |
| ESM System? Y       |                | YES       | NO                                                                | Weapons                | and Arcs         |                     |                                                           |           |               |                |               |             |          |     |
| Chaff available?    |                | YES       | NO                                                                |                        |                  |                     |                                                           |           |               |                |               |             |          |     |
| Flares available ?  |                | YES       | NO                                                                |                        |                  |                     |                                                           |           |               |                |               |             |          |     |
| Illumination        |                | "         |                                                                   | ]                      |                  |                     |                                                           |           |               |                |               |             |          |     |
| Illuminatio         |                | on Flares |                                                                   |                        |                  |                     |                                                           |           |               |                |               |             |          |     |
| Star Shell          |                | s         |                                                                   |                        |                  |                     |                                                           |           |               |                |               |             |          |     |
|                     |                |           |                                                                   | <u> </u>               |                  |                     |                                                           |           |               |                |               |             |          |     |
| Special D           | amage          |           |                                                                   |                        |                  |                     |                                                           |           |               |                |               |             |          |     |
|                     |                |           |                                                                   |                        |                  |                     |                                                           |           |               |                |               |             |          |     |